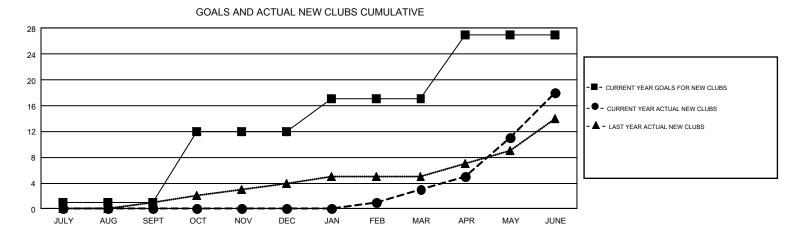

## GMT Constitutional Area 3, Group C

REPORT DOES NOT INCLUDE CLUBS IN UNDISTRICTED AREAS.

| Clubs                 |               |           |               | Members               |                                                                |                                                              |                                                    |  |  |
|-----------------------|---------------|-----------|---------------|-----------------------|----------------------------------------------------------------|--------------------------------------------------------------|----------------------------------------------------|--|--|
| RESULTS FOR 2016-2017 |               |           |               | RESULTS FOR 2016-2017 |                                                                |                                                              |                                                    |  |  |
| QUARTER               | NEW CLUB GOAL | NEW CLUBS | DROPPED CLUBS | QUARTER               | NEW MEMBER GROWTH<br>NET GOAL (not reinstated<br>or transfers) | NEW MEMBER<br>GROWTH ACTUAL (not<br>reinstated or transfers) | DROPPED<br>MEMBERS ACTUAL<br>(including transfers) |  |  |
| JULY/AUG/SEPT         | 1             | 0         | 7             | JULY/AUG/SEPT         | 16                                                             | 299                                                          | 633                                                |  |  |
| OCT/NOV/DEC           | 11            | 0         | 13            | OCT/NOV/DEC           | 412                                                            | 354                                                          | 684                                                |  |  |
| JAN/FEB/MAR           | 5             | 3         | 3             | JAN/FEB/MAR           | 392                                                            | 287                                                          | 369                                                |  |  |
| APR/MAY/JUNE          | 10            | 15        | 8             | APR/MAY/JUNE          | 487                                                            | 1,678                                                        | 687                                                |  |  |