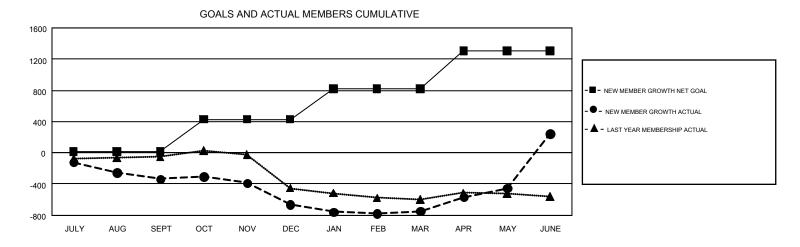

## GMT Constitutional Area 3, Group C

REPORT DOES NOT INCLUDE CLUBS IN UNDISTRICTED AREAS.

| Clubs                 |               |           |               | Members               |                                                                |                                                              |                                                    |  |  |
|-----------------------|---------------|-----------|---------------|-----------------------|----------------------------------------------------------------|--------------------------------------------------------------|----------------------------------------------------|--|--|
| RESULTS FOR 2016-2017 |               |           |               | RESULTS FOR 2016-2017 |                                                                |                                                              |                                                    |  |  |
| QUARTER               | NEW CLUB GOAL | NEW CLUBS | DROPPED CLUBS | QUARTER               | NEW MEMBER GROWTH<br>NET GOAL (not reinstated<br>or transfers) | NEW MEMBER<br>GROWTH ACTUAL (not<br>reinstated or transfers) | DROPPED<br>MEMBERS ACTUAL<br>(including transfers) |  |  |
| JULY/AUG/SEPT         | 1             | 0         | 7             | JULY/AUG/SEPT         | 16                                                             | 299                                                          | 633                                                |  |  |
| OCT/NOV/DEC           | 11            | 0         | 13            | OCT/NOV/DEC           | 412                                                            | 354                                                          | 684                                                |  |  |
| JAN/FEB/MAR           | 5             | 3         | 3             | JAN/FEB/MAR           | 392                                                            | 287                                                          | 369                                                |  |  |
| APR/MAY/JUNE          | 10            | 15        | 8             | APR/MAY/JUNE          | 487                                                            | 1,678                                                        | 687                                                |  |  |